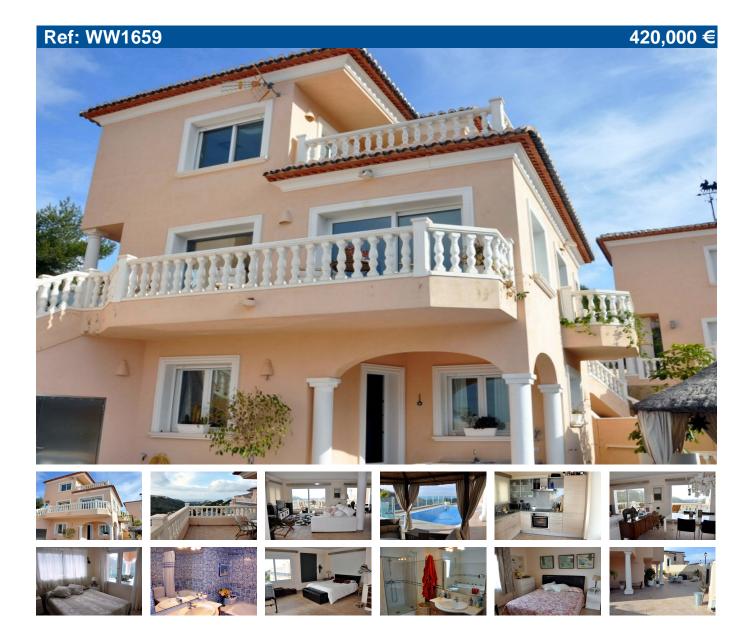

Price: 420,000 € Ref: WW1659

Build size: 200 m2

Plot size: 600 m2

3 bedrooms

2 bathrooms

Private pool

Central Heating

## Sea view villa in El Portet Valley

Villa in Benitachell for sale. A modern, 2007, three bedroom, two bathroom, detached villa at the head of the El Portet valley close to Moraira. The villa is built to a high specification with under floor central heating and a central vacuum cleaning system: just plug the hose into one of the wall sockets. Level entrance from the road with an automated sliding gate to private parking and a level entrance to the main living floor of the villa. Spacious living dining room, and an open kitchen with spectacular views down the valley to the sea. A guest cloakroom and an internal staircase both up to the master bedroom and down to the pool level and the other two double bedrooms. The master bedroom is very spacious with windows on three sides to enjoy the views and a large private sun terrace. The large en-suite has both a bath and a separate walk-in shower. Very large underbuild with various store rooms. Private 7 x 4 metre swimming pool with a Malaysian style pergola. The entire outside space is tiled with non slip ceramic tiles: no gardening to do!