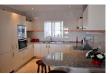

## SPACIOUS TWO BEDROOM, SEA VIEW BUNGALOW AT PANAMA PARK

Bungalow for sale in Moraira. A delightful two bedroom bungalow on a small community of thirteen similar properties with a 14 x 5 metre shared swimming pool and gardens. Access from the private car port down nine steps to the front door. A spacious hallway with the two double bedrooms and the new shower room off it. The front bedroom has double doors leading into the glazed in naya with a small sea view to Moraira, which is currently the dining room. Living room with wood burning stove and sloping ceiling with stout antique wooden beams. A very spacious open kitchen with a granite topped breakfast bar, dishwasher, fitted oven, hob and microwave oven. The kitchen has recently been completely renewed. Steps lead down from the naya to the swimming pool, about 20 metres away and a spiral staircase leads up to the roof terrace. Gas central heating, satellite television and new double glazing throughout. At garden level there is a very useful large store room with a washing machine. For sale, fully furnished and equipped. A very good property priced to sell in the current market, five minutes' drive to Moraira and a short walk to Bar 21, the nearest bar.