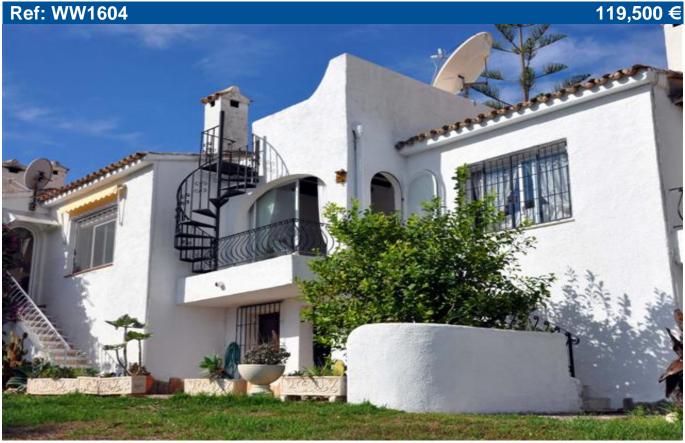

Price: 119,500 € Ref: WW1604

Build size: 110 m2

Plot size: 0 m2

2 bedrooms

1 bathroom

Communal pool

Central Heating

Urbanisation: Panama Park

## SPACIOUS TWO BEDROOM, SEA VIEW BUNGALOW AT PANAMA PARK

Bungalow for sale in Moraira. A delightful two bedroom bungalow on a small community of thirteen similar properties with a 14 x 5 metre shared swimming pool and gardens. Access from the private car port down nine steps to the front door. A spacious hallway with the two double bedrooms and the new shower room off it. The front bedroom has double doors leading into the glazed in naya with a small sea view to Moraira, which is currently the dining room. Living room with wood burning stove and sloping ceiling with stout antique wooden beams. A very spacious open kitchen with a granite topped breakfast bar, dishwasher, fitted oven, hob and microwave oven. The kitchen has recently been completely renewed. Steps lead down from the naya to the swimming pool, about 20 metres away and a spiral staircase leads up to the roof terrace. Gas central heating, satellite television and new double glazing throughout. At garden level there is a very useful large store room with a washing machine. For sale, fully furnished and equipped. A very good property priced to sell in the current market, five minutes' drive to Moraira and a short walk to Bar 21, the nearest bar.