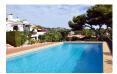

## SPACIOUS TWO BEDROOM, SEA VIEW BUNGALOW AT PANAMA PARK

Bungalow for sale in Moraira. A delightful two bedroom bungalow on a small community of thirteen similar properties with a 14 x 5 metre shared swimming pool and gardens. Access from the private car port down nine steps to the front door. A spacious hallway with the two double bedrooms and the new shower room off it. The front bedroom has double doors leading into the glazed in naya with a small sea view to Moraira, which is currently the dining room. Living room with wood burning stove and sloping ceiling with stout antique wooden beams. A very spacious open kitchen with a granite topped breakfast bar, dishwasher, fitted oven, hob and microwave oven. The kitchen has recently been completely renewed. Steps lead down from the naya to the swimming pool, about 20 metres away and a spiral staircase leads up to the roof terrace. Gas central heating, satellite television and new double glazing throughout. At garden level there is a very useful large store room with a washing machine. For sale, fully furnished and equipped. A very good property priced to sell in the current market, five minutes' drive to Moraira and a short walk to Bar 21, the nearest bar.