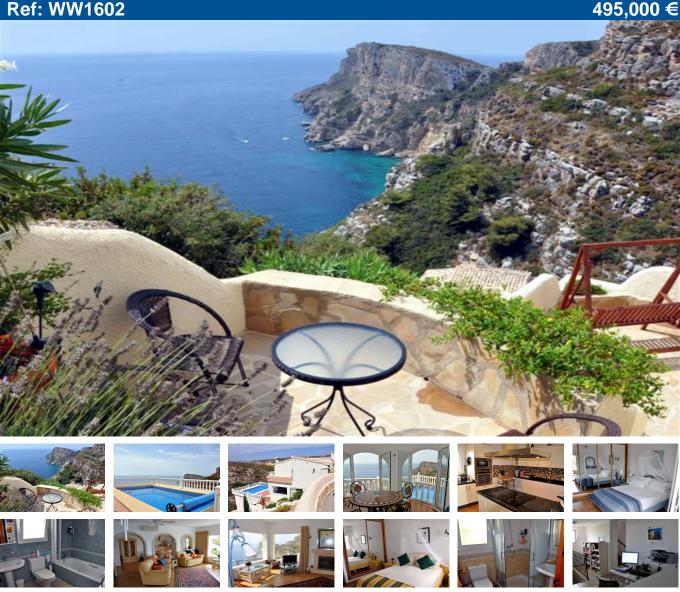

## FRONT LINE VILLA WITH AMAZING VIEWS ALONG THE COAST

Villa for sale in Benitachell. A spacious three bedroom, three bathroom (two of which are en suite) detached villa high above the sea and with wonderful views down the coast to Cap d'Or Moraira. This lovely villa is situated at the end of a no through road with no other villas in front, just moorland and the sea. At road level there is a two car garage and then just eight steps down to the entrance porch and front door to the uppermost level of the villa. Entrance hall with all three bedrooms and stairs down to the living floor level with a large living room and a dining room separated by Tosca stone arches. The living room has an enormous plate glass window to enjoy the magnificent sea view as well as a large semi-circular, glazed-in naya overlooking the pool and the sea view. The living room has warm and cool air conditioning as does the rest of the house but also has an elegant Tosca stone fireplace with a very efficient log burning stove for cosy winter evenings. The superbly equipped kitchen includes a peninsular unit housing the hob and a large American twin door fridge freezer. There is also a shower room on this level. A staircase leads down from the

living room to the study and exercise room, both with natural light, and a further short flight of stairs to the wine cellar, workshop and store. This lowest level could be converted into more living accommodation. Outside there is a delightful enclosed patio garden with a pergola festooned with Muscatel grapes, several other sitting and dining areas on various terraces amounting to 106 square metres, overlooking the sea and the 8 x 4 heated swimming pool. Fabulous.